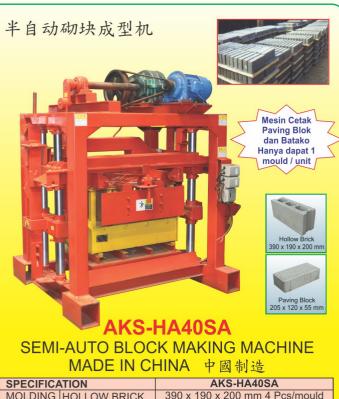

| SPECIFICATION       |              | AKS-HA40SA                     |
|---------------------|--------------|--------------------------------|
|                     | HOLLOW BRICK | 390 x 190 x 200 mm 4 Pcs/mould |
| PIECES              | PAVING BLOCK | 205 x 120 x 55 mm 21 Pcs/mould |
| MOLDING CYCLE       |              | 40 s/times                     |
| PRODUCTIVITY        |              | 1800 ~ 2000 Pcs/day            |
| VIBRATION FREQUENCY |              | 2800 Rpm                       |
| EXCITING POWER      |              | 28 KN                          |
| TOTAL POWER         |              | 3.3 Kw                         |
| PALLET SIZE         |              | 85x45x4 cm                     |
| OVERALL DIMENSION   |              | 135 x 146 x 180 cm             |
| WEIGHT              |              | 1047 kg                        |