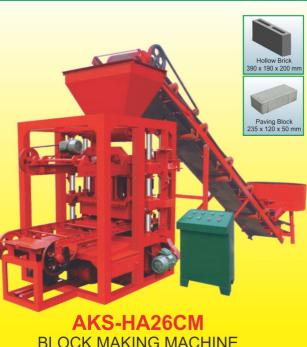

| BLOCK MAKING MACHINE |              |                                |
|----------------------|--------------|--------------------------------|
|                      | MADE IN CH   | HINA 中國制造                      |
| SPECIFICATION        |              | AKS-HA26CM                     |
| MOLDING              | HOLLOW BRICK | 390 x 190 x 200 mm 4 Pcs/Mould |
| PIECES               | PAVING BLOCK | 235 x 120x 50 mm 21 Pcs/ Mould |
| MOLDING CYCLE        |              | 26 s/times                     |
| PRODUCTIVITY         |              | 3000 ~ 4000 Pcs/day            |
| VIBRATION FREQUENCY  |              | 4200 Rpm                       |
| EXCITING POWER       |              | 45 KN                          |
| POWER                |              | 11.6 Kw                        |
| PALLET SIZE          |              | 88 x 48 x 3.8 cm               |
| DIMENSION            |              | 206 x 173 x 258 cm             |
| WEIGHT ★             |              | 1750 Kg                        |
|                      |              |                                |